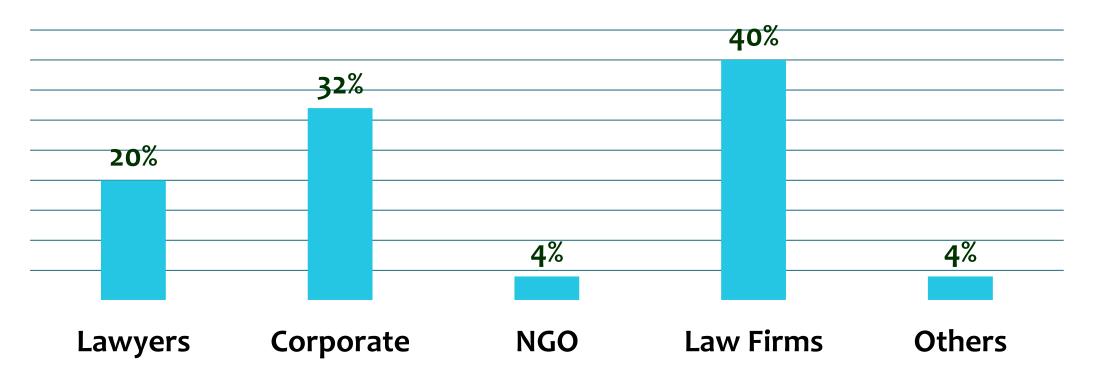

#### Sector Wise

From a total of eligible students, who got Placement, 40% have secured it in the Law Firms, 32% accepted the offer from Corporate Sector, 20% got placements with Advocates/ Lawyers & AOR, 4% received offer from NGO while as 4% from other sectors. Law Firms being the top recruiters by offering placement followed by Corporate Sector as the second-highest recruiter.