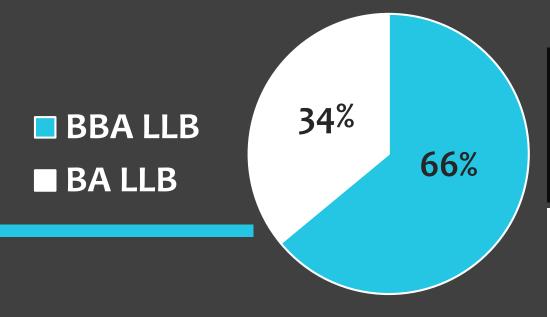

#### Gender Wise

Of the Candidates who have been placed this year, 68% are females while as 32% are males.

64% were from BBA LLB while as 36% were from BA LLB. The programme-wise placement details are discussed in the pie chart.