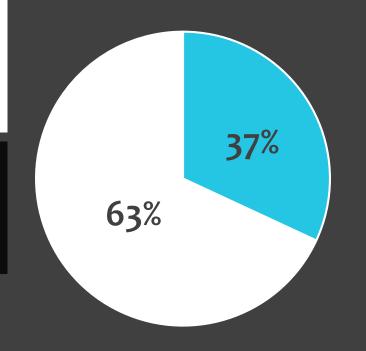

#### Gender Wise

Of the Candidates who have been placed this year, 68% are females while as 32% are males.

64% were from BBA LLB while as 36% were from BA LLB. The programme-wise placement details are discussed in the pie chart.