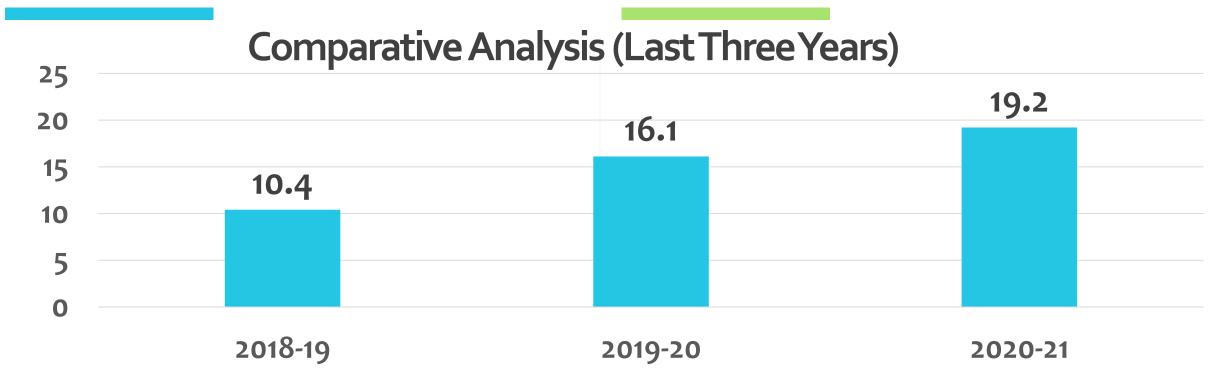

Average CTC at SLS-N has seen a continuous rise over the past three years going from 10.40 LPA (Lakhs per annum) in 2019, 16.10 LPA in 2020 19.20 LPA in 2021. Interestingly, the highest salary numbers do not show a different story even in the pandemic year. The highest salary at SLS-N has also been constantly increasing over the past three years.